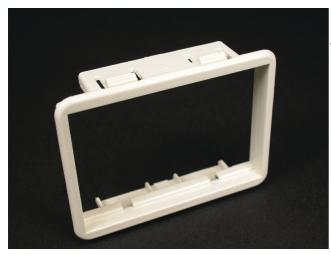

Wiremold CM Ortronics Series II 6A Adapter Mounting Bezel Part No. MAB3S2-GY

Accepts three Ortronics Series II 1-unit inserts.

## Features & Benefits

Accepts three Ortronics Series II 1-unit insert.