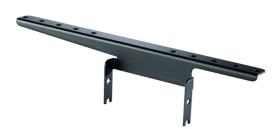

 $\label{lem:channel racks - supports runway up to 18 in W-White $$ MM20 Cable Runway Mounting Bracket - 2 in H for MM20 16-1/4 in channel racks - supports runway up to 18 in W-White $$ Part No. $$ MM20CRB16-W$$$ 

 $Mounts\ to\ the\ top\ side\ of\ the\ Mighty\ Mo\ rack\ channels\ or\ frames,\ providing\ mounting\ for\ runway\ (ladder\ rack)\ to\ run\ parallel\ with\ the\ row\ of\ racks.$ 

## Features & Benefits

Mounts to Mighty Mo 20 racks: Allows you to secure cable runway parallel to the racks.

Provides mounting locations for multiple runway sizes: No need to stock multiple mounting plates.