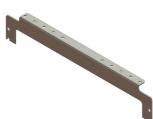

## Ortronics

MM20 Cable Runway Mounting Bracket - 2 in H for the rear of MM20 4-Post racks - supports runway up to 18 in W - White Part No. MM20CRB4PRU-W

Mounts to the top side of the Mighty Mo rack channels or frames, providing mounting for runway (ladder rack) to run parallel with the row of racks. Standard brackets position the bottom of the runway at 2" above the rack height and 6" high brackets position the bottom of the runway at 6" above the rack height.

## Features & Benefits

Mounts to Mighty Mo 20 racks: Allows you to secure cable runway parallel Provides mounting locations for multiple runway sizes: No need to stock multiple to the racks.

No additional hardware required: Uses existing hardware from rack.