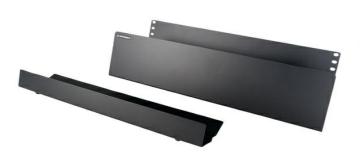

## Ortronics

MM20 Cable Trough - 8 in D x 4 in H - requires 4 bottom rack units of MM20 racks - Black Part No. MM20CT4RU-B

Cable troughs support fiber cables at the bottom of Mighty Mo racks. The kit includes an extension that bridges the space between racks and creates a continuous trough at the bottom of the row.

## Features & Benefits

Supports fiber cables at the bottom of Mighty Mo racks

Protects fiber cables from excessive bending which can cause performance loss or breakage.

Requires 4 bottom rack units at bottom of rack