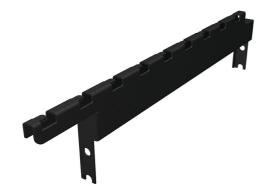

Ortronics MM20, CABLE TRAY BRACKET FOR 6.50" DEEP CHANNEL RACK, WHITE Part No. MM20CTB06-W

Mounts to the top side of the Mighty Mo rack channels or frames and provides tool-less mounting for Cablofil cable tray to run parallel with the row of racks. Standard brackets position the bottom of the tray at 2" above the rack height and 6" high brackets position the bottom of the tray at 6" above the rack height.

## Features & Benefits

Mounts to Mighty Mo 20 racks: Allows you to secure cable tray parallel to the racks.

Provides mounting locations for multiple runway sizes: No need to stock multiple mounting plates.