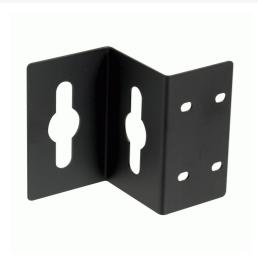

## Ortronics

Mighty Mo 20 PDU Mounting Brackets, Rack Mount, 1 Deep, 1 Wide, Black Part No. MM20PDUMB1D1W-B

Legrand Mighty Mo 20 PDU Mounting Bracket Kits are designed to mount "Button Mount" PDUs to the VMD style vertical managers or rear channels of the Mighty Mo 20 open racks. Offset, Flat and Vertical manager style brackets are available, which provide multiple mounting options.

## Features & Benefits

Four versions available: Offset, Flat or Vertical Manager mount.

Single or Double Wide PDU Mounting: 1 PDU or 2 PDU mount.

Available in Black or White: Matches the colors of the Mighty Mo 20