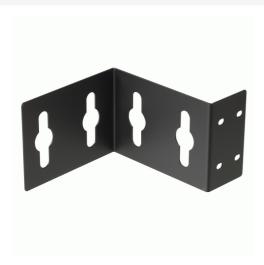

## Ortronics

Mighty Mo 20 PDU Mounting Brackets, Rack Mount, 2 Deep, 2 Wide, White Part No. MM20PDUMB2D2W-W

Legrand Mighty Mo 20 PDU Mounting Bracket Kits are designed to mount "Button Mount" PDUs to the VMD style vertical managers or rear channels of the Mighty Mo 20 open racks. Offset, Flat and Vertical manager style brackets are available, which provide multiple mounting options.

## Features & Benefits

Four versions available: Offset, Flat or Vertical Manager mount.

Single or Double Wide PDU Mounting: 1 PDU or 2 PDU mount.

Available in Black or White: Matches the colors of the Mighty Mo