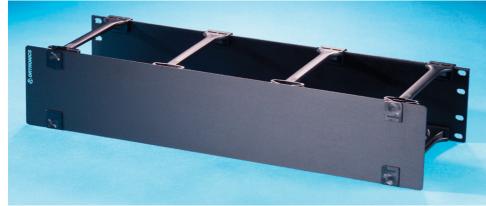

## Ortronics **Mighty Mo 6 Horizontal Cable Management Panel** Part No. MM6HM82RU

Provides organized management for cables within the rack. Each panel features a double hinged cover that opens for cable access during moves, adds, and changes.

## Features & Benefits

Six-port finger spacing provides organized management of patch cables horizontally: When used with Double hinged cover included: Easy to open six-port panels, encourages defined and traceable routing of individual patch cords.

or remove for adds, moves and changes.

Effectively manages 24- or 48-port panels.