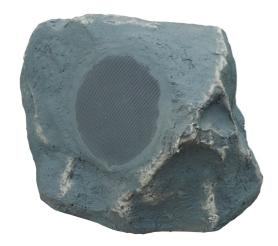

# On-Q Discontinued - Single Stereo Rock Speaker, Slate Part No. MS1655SLV1

Enjoy great outdoor sound with this single stereo speaker.

### Features & Benefits

| Rock finish blends into landscaping | Single speaker produces great stereo sound |
|-------------------------------------|--------------------------------------------|
| Noch iman brends into tandscaping   | Single speaker produces great stereo sound |

Weather-resistant fiber resin case Available in sandstone or slate