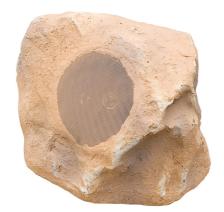

# On-Q **Discontinued - Single Stereo Rock Speaker, Sandstone**Part No. MS1655STV1

Enjoy great outdoor sound with this single stereo speaker.

### Features & Benefits

Affordable high-efficiency speakers with low distortion provide a crisp, clear sound

Single speaker produces great stereo sound

Weather-resistant fiber resin case

Available in sandstone or slate