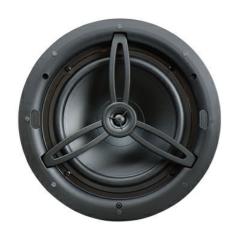

## Nuvo Discontinued - 8 in Nuvo Series Two Angled In-Ceiling Speakers Part No. NV2IC8

The NUVO In-Ceiling speakers are designed to perform and look great. This 8"" model has silk dome tweeters and poly woofers, and is finished beautifully with a completely rimless, magnetic grill. They also offer quick and secure installation by utilizing three dog legs, instead of the usual four, and includes pivioting tweeters. These tweeters are connected to a unique tweeter bridge that maximizes sound quality, looks great, and serves as a handle to hold the speaker by during installation.

# Features & Benefits

| 8 ohm | rated |  |
|-------|-------|--|
|-------|-------|--|

Lifetime Warranty

Pivoting tweeter

Unique tweeter bridge that also doubles as an installation handle

Grant better at home listening through quality design and materials

Magnetic rimless and paintable grill

Three dog leg design for easy installation