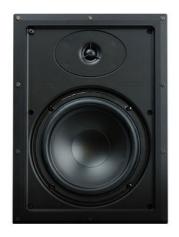

# Discontinued - 6.5-in Nuvo Series Two In-Wall Speakers

Part No. NV2IW6

The NUVO In-Wall speakers are designed to perform and look great. The NV-2IW6 utilizes 6.5"" poly woofers and has silk dome tweeters. These speakers offer a super clean look, and beautiful finish with their completely rimless, magnetic grill. They offer secure installation by utilizing six dog legs this design helps maximize sound quality, looks great, and makes for an easy installation.