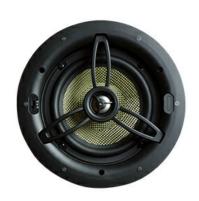

## Nuvo Discontinued - 6.5-in Nuvo Series Six In-Ceiling Speakers Part No. NV6IC6

The NUVO In-Ceiling speakers are designed to perform and look great. This 6.5"" model offers the highest power handling and performance with Titanium tweeters and combination Carbon Fiber/Kevlar woofers. This speaker has a super clean look and is finished beautifully with a completely rimless, magnetic grill. They offer quick and secure installation by utilizing three dog legs, instead of the usual four, and includes pivoting tweeters. There is also a tweeter level adjustment switch to tailor the tweeter output level. These tweeters are connected to a unique tweeter bridge that maximizes sound quality, looks great, and serves as a handle to hold the speaker by during installation.

## Features & Benefits

+/- 3dB Tweeter Level Output adjustment 8 ohm rated

Designed to perform for a lifetime Grant better at home listening through quality design and materials

Magnetic rimless and paintable grill Pivoting tweeter

Three dog leg design for easy installation Unique tweeter bridge that also doubles as an installation handle