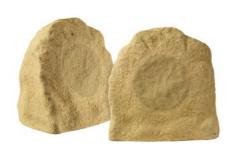

## Discontinued - 6.5-in AccentPLUS1 Outdoor Rock Speaker Part No. NVAP16RS

Fill the outdoors with impeccably clean, full sound. Available in mono and stereo, they're designed to be the perfect accompaniment to all Nuvo audio systems.