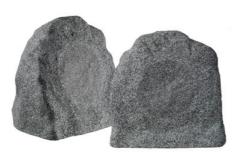

Nuvo Discontinued - 8-in AccentPLUS1 Outdoor Rock Speaker Part No. NVAP18RG

Fill all your outdoor spaces with impeccably clean, full sound. Realist, contoured rock finish naturally blends into any outdoor setting.