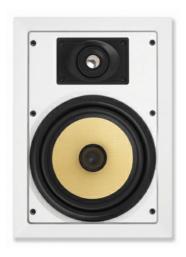

## Nuvo Discontinued - 6.5-in AccentPLUS2 In-Wall Speaker Part No. NVAP26I

Our premium speaker line surrounds you with vivid, pristine sound and a richer bass response. Made to produce exquisite audio at any

## Features & Benefits

8-ohm rated impedance

Offers efficiency of 91 dB @ 1W/1M

The 6.5-in woofer is constructed of Dupont Kevlar with Butyl Rubber surround with 1-in Kapton Voice Coil to handle the heaviest loads

Frequency Response 50Hz to 20kHz

Pivoting (30-degrees) Dome Titanium Tweeter for ultimate performance

The NVAP26I offers 100 Watt power rating