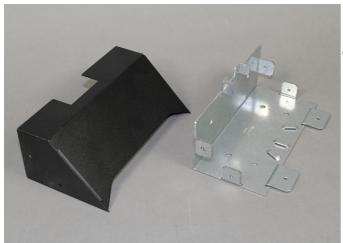

## Wiremold OFR Series Overfloor Raceway 2400 Raceway Transition

Part No. OFR89-2400

For connecting vertical runs of 2400 and 2400D Series Raceway with OFR Series Raceway. Includes removable divider than can be positioned to feed any raceway channel.

## Features & Benefits

For connecting vertical runs of 2400 and 2400D Series Raceway with OFR Series Raceway. Includes removable divider than can be positioned to feed any raceway channel.