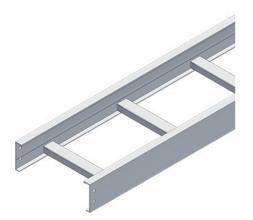

Cablofil **5'' Stainless Steel Straight Sections** Part No. P020356

Choose from an extensive selection of metallic ladder tray with a variety of rung and bottom styles to choose from. Finishes include steel, 304L and 316L stainless steel to meet the needs of any application. Rail heights range from 4"" to 7"" and width sizes are available up to 36"".