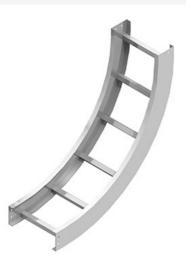

Cablofil Vertical Inside 90 Elbow Part No. P034886

Choose from an extensive selection of metallic ladder tray with a variety of rung and bottom styles to choose from. Finishes include steel, 304L and 316L stainless steel to meet the needs of any application. Rail heights range from 4" to 7" and width sizes are available up to 36".