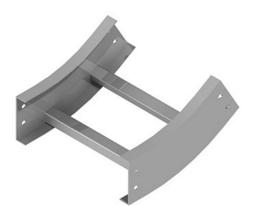

Cablofil Vertical Inside 30 Elbow Part No. P035012

Choose from an extensive selection of metallic ladder tray with a variety of rung and bottom styles to choose from. Finishes include steel, 304L and 316L stainless steel to meet the needs of any application. Rail heights range from 4" to 7" and width sizes are available up to 36".

### Splices included