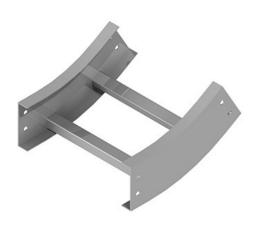

## Cablofil Vertical Inside 30 Elbow

Part No. P035012

Choose from an extensive selection of metallic ladder tray with a variety of rung and bottom styles to choose from. Finishes include steel, 304L and 316L stainless steel to meet the needs of any application. Rail heights range from 4" to 7" and width sizes are available up to 36".