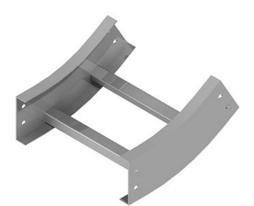

Cablofil Vertical Inside 30 Elbow Part No. P035017

Choose from an extensive selection of metallic ladder tray with a variety of rung and bottom styles to choose from. Finishes include steel, 304L and 316L stainless steel to meet the needs of any application. Rail heights range from 4" to 7" and width sizes are available up to 36".