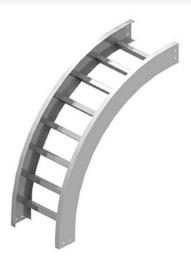

Cablofil Vertical Outside 90 Elbow Part No. P035328

Choose from an extensive selection of metallic ladder tray with a variety of rung and bottom styles to choose from. Finishes include steel, 304L and 316L stainless steel to meet the needs of any application. Rail heights range from 4" to 7" and width sizes are available up to 36".