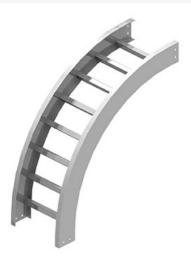

Cablofil Vertical Outside 90 Elbow Part No. P035330

Choose from an extensive selection of metallic ladder tray with a variety of rung and bottom styles to choose from. Finishes include steel, 304L and 316L stainless steel to meet the needs of any application. Rail heights range from 4" to 7" and width sizes are available up to 36".