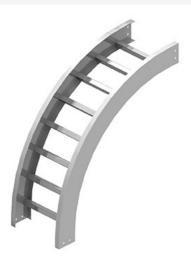

Cablofil Vertical Outside 90 Elbow Part No. P035335

Choose from an extensive selection of metallic ladder tray with a variety of rung and bottom styles to choose from. Finishes include steel, 304L and 316L stainless steel to meet the needs of any application. Rail heights range from 4" to 7" and width sizes are available up to 36".