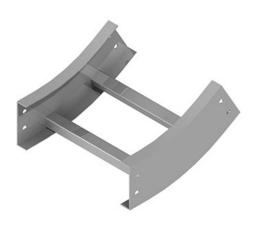

## Cablofil Vertical Inside 30 Elbow

Part No. P035436

Choose from an extensive selection of metallic ladder tray with a variety of rung and bottom styles to choose from. Finishes include steel, 304L and 316L stainless steel to meet the needs of any application. Rail heights range from 4" to 7" and width sizes are available up to 36".

## Specifications

| Ganara  | 1 I C |  |
|---------|-------|--|
| I-ADARA | INTO  |  |

| General Info      |                 |                    |                                            |
|-------------------|-----------------|--------------------|--------------------------------------------|
| Product Line      | Cablofil        | Finish             | Hot Dipped Galvanized after<br>Fabrication |
| UPC Number        | 800388329218    | Country Of Origin  | Mexico                                     |
| Bottom Type       | Ladder          | Application Sector | Commercial, Industrial                     |
| Туре              | Vertical Elbows |                    |                                            |
| Dimensions        |                 |                    |                                            |
| Product Width US  | 24.0 in         | Product Weight US  | 9.03 lb                                    |
| Product Volume US | 2.265 cu ft     | Product Depth US   | 9.125 in                                   |
| Product Height US | 17.875 in       | Radius             | 12 in                                      |
| Trade Programs    |                 |                    |                                            |
| ВАА               | Yes             |                    |                                            |
|                   |                 |                    |                                            |