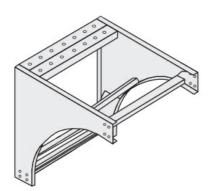

Cablofil Vertical Support Elbow Part No. P035516

Choose from an extensive selection of metallic ladder tray with a variety of rung and bottom styles to choose from. Finishes include steel, 304L and 316L stainless steel to meet the needs of any application. Rail heights range from 4"" to 7"" and width sizes are available up to 36"".