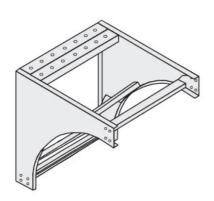

## Cablofil Vertical Support Elbow

Part No. P035519

Choose from an extensive selection of metallic ladder tray with a variety of rung and bottom styles to choose from. Finishes include steel, 304L and 316L stainless steel to meet the needs of any application. Rail heights range from 4"" to 7"" and width sizes are available up to 36"".

## Specifications

| G | _  | n | _ | r  | _ |    | lո | £ | _  |  |
|---|----|---|---|----|---|----|----|---|----|--|
| U | eı | n | е | r. | a | LΙ | ш  | ш | () |  |

| General Info      |                           |                    |                                            |
|-------------------|---------------------------|--------------------|--------------------------------------------|
| Product Line      | Cablofil                  | Finish             | Hot Dipped Galvanized after<br>Fabrication |
| UPC Number        | 800388390560              | Country Of Origin  | Mexico                                     |
| Bottom Type       | Ladder                    | Application Sector | Commercial, Industrial                     |
| Туре              | Supports, Vertical Elbows |                    |                                            |
| Dimensions        |                           |                    |                                            |
| Product Width US  | 18.0 in                   | Product Weight US  | 26.72 lb                                   |
| Product Volume US | 5.042 cu ft               | Product Depth US   | 22.0 in                                    |
| Product Height US | 22.0 in                   | Radius             | 12 in                                      |
| Trade Programs    |                           |                    |                                            |
| ВАА               | Yes                       |                    |                                            |
|                   |                           |                    |                                            |