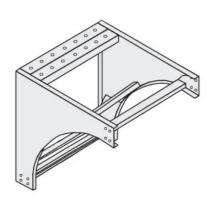

## Cablofil Vertical Support Elbow

Part No. P035521

Choose from an extensive selection of metallic ladder tray with a variety of rung and bottom styles to choose from. Finishes include steel, 304L and 316L stainless steel to meet the needs of any application. Rail heights range from 4"" to 7"" and width sizes are available up to 36"".

## Specifications

| Cablofil                  | Finish                                                                | Hot Dipped Galvanized after<br>Fabrication                                                                                                    |
|---------------------------|-----------------------------------------------------------------------|-----------------------------------------------------------------------------------------------------------------------------------------------|
| 800388390584              | Country Of Origin                                                     | Mexico                                                                                                                                        |
| Ladder                    | Application Sector                                                    | Commercial, Industrial                                                                                                                        |
| Supports, Vertical Elbows |                                                                       |                                                                                                                                               |
|                           |                                                                       |                                                                                                                                               |
| 30.0 in                   | Product Weight US                                                     | 34.3 lb                                                                                                                                       |
| 8.403 cu ft               | Product Depth US                                                      | 22.0 in                                                                                                                                       |
| 22.0 in                   | Radius                                                                | 12 in                                                                                                                                         |
|                           | 800388390584  Ladder  Supports, Vertical Elbows  30.0 in  8.403 cu ft | 800388390584 Country Of Origin  Ladder Application Sector  Supports, Vertical Elbows  30.0 in Product Weight US  8.403 cu ft Product Depth US |