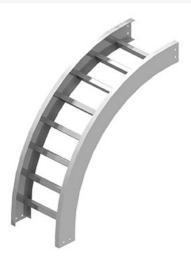

Cablofil Vertical Outside 90 Elbow Part No. P035750

Choose from an extensive selection of metallic ladder tray with a variety of rung and bottom styles to choose from. Finishes include steel, 304L and 316L stainless steel to meet the needs of any application. Rail heights range from 4" to 7" and width sizes are available up to 36".