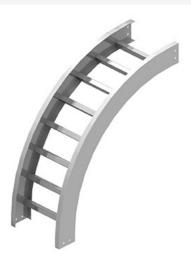

Cablofil Vertical Outside 90 Elbow Part No. P035751

Choose from an extensive selection of metallic ladder tray with a variety of rung and bottom styles to choose from. Finishes include steel, 304L and 316L stainless steel to meet the needs of any application. Rail heights range from 4" to 7" and width sizes are available up to 36".