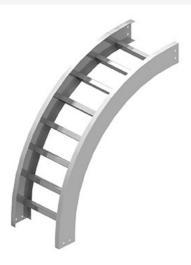

Cablofil Vertical Outside 90 Elbow Part No. P035767

Choose from an extensive selection of metallic ladder tray with a variety of rung and bottom styles to choose from. Finishes include steel, 304L and 316L stainless steel to meet the needs of any application. Rail heights range from 4" to 7" and width sizes are available up to 36".