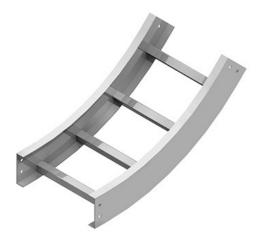

Cablofil Vertical Inside 60 Elbow Part No. P035768

Choose from an extensive selection of metallic ladder tray with a variety of rung and bottom styles to choose from. Finishes include steel, 304L and 316L stainless steel to meet the needs of any application. Rail heights range from 4" to 7" and width sizes are available up to 36".