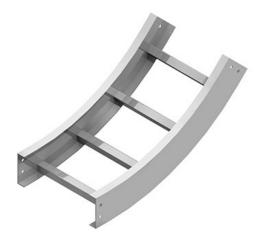

Cablofil Vertical Inside 60 Elbow Part No. P035772

Choose from an extensive selection of metallic ladder tray with a variety of rung and bottom styles to choose from. Finishes include steel, 304L and 316L stainless steel to meet the needs of any application. Rail heights range from 4" to 7" and width sizes are available up to 36".