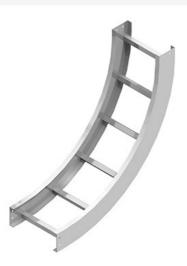

Cablofil Vertical Inside 90 Elbow Part No. P036150

Choose from an extensive selection of metallic ladder tray with a variety of rung and bottom styles to choose from. Finishes include steel, 304L and 316L stainless steel to meet the needs of any application. Rail heights range from 4" to 7" and width sizes are available up to 36".