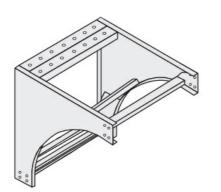

Cablofil Vertical Support Elbow Part No. P036372

Choose from an extensive selection of metallic ladder tray with a variety of rung and bottom styles to choose from. Finishes include steel, 304L and 316L stainless steel to meet the needs of any application. Rail heights range from 4"" to 7"" and width sizes are available up to 36"".