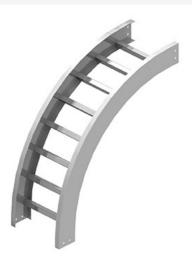

Cablofil Vertical Outside 90 Elbow Part No. P037010

Choose from an extensive selection of metallic ladder tray with a variety of rung and bottom styles to choose from. Finishes include steel, 304L and 316L stainless steel to meet the needs of any application. Rail heights range from 4" to 7" and width sizes are available up to 36".