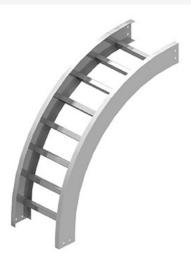

Cablofil Vertical Outside 90 Elbow Part No. P037017

Choose from an extensive selection of metallic ladder tray with a variety of rung and bottom styles to choose from. Finishes include steel, 304L and 316L stainless steel to meet the needs of any application. Rail heights range from 4" to 7" and width sizes are available up to 36".