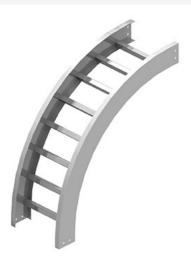

Cablofil Vertical Outside 90 Elbow Part No. P037018

Choose from an extensive selection of metallic ladder tray with a variety of rung and bottom styles to choose from. Finishes include steel, 304L and 316L stainless steel to meet the needs of any application. Rail heights range from 4" to 7" and width sizes are available up to 36".