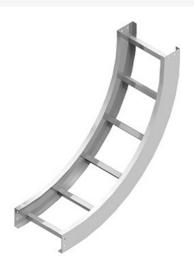

## Cablofil Vertical Inside 90 Elbow

Part No. P037410

Choose from an extensive selection of metallic ladder tray with a variety of rung and bottom styles to choose from. Finishes include steel, 304L and 316L stainless steel to meet the needs of any application. Rail heights range from 4" to 7" and width sizes are available up to 36".