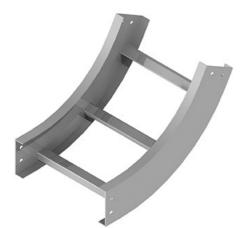

Cablofil Vertical Inside 45 Elbow Part No. P037501

Choose from an extensive selection of metallic ladder tray with a variety of rung and bottom styles to choose from. Finishes include steel, 304L and 316L stainless steel to meet the needs of any application. Rail heights range from 4" to 7" and width sizes are available up to 36".