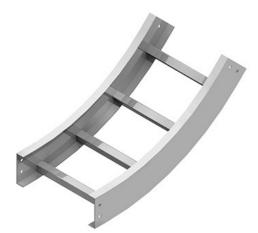

Cablofil Vertical Inside 60 Elbow Part No. P037879

Choose from an extensive selection of metallic ladder tray with a variety of rung and bottom styles to choose from. Finishes include steel, 304L and 316L stainless steel to meet the needs of any application. Rail heights range from 4" to 7" and width sizes are available up to 36".