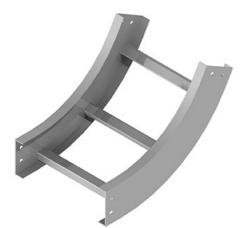

Cablofil Vertical Inside 45 Elbow Part No. P037914

Choose from an extensive selection of metallic ladder tray with a variety of rung and bottom styles to choose from. Finishes include steel, 304L and 316L stainless steel to meet the needs of any application. Rail heights range from 4" to 7" and width sizes are available up to 36".