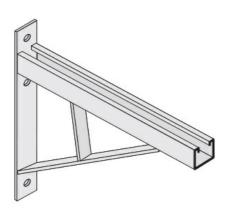

### Cablofil **Heavy Duty Strut Bracket**

Part No. P081575

The aluminum I-beam design of ITray is perfect for industrial installations with large diameter cables in long span situations, minimizing total tray width and creating a smooth transition between straight sections and fittings. A structural offset in the sidewall creates strong, mid-span splices that need fewer supports. Each splice snaps in place and stays without holding, Additionally, only four bolts are needed for each splice reducing hardware needs by 50%. These features allow Itray to be installed up to 30% faster than standard tray.