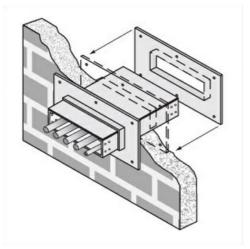

Cablofil 4H Wall Penetration Sleeve Part No. P082703

Fabricated cable tray wall sleeves from Legrand, provide safe, rigid and aesthetically pleasing support at a wall requiring cables to continue through the wall. Legrand wall sleeves, WPS, are an economical alternative to the support and finish issues of having cable tray penetrate wall and/or floor. This WPS system provides a rigid support for cable tray. After the sleeve is placed in the wall or floor, the loose collar slides over it. Hardware for the tray connection only is included. Hardware required to mount sleeves to the wall or floor is not included.

## Features & Benefits

Provides a rigid support for cable tray at wall penetrations

Will fit walls up to 8" thick

Bonding jumper or ground wire should be in stalled through the pan between the aluminum cable trays on each side of the wall sleeve Overall length of the sleeve is 20"

The opening in thew wall should be within 1" of the normal height and width of the cable tray

Two pairs of splice plates and fasteners are included for tray attachment