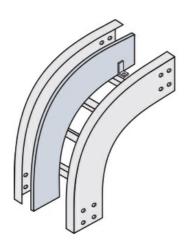

## Cablofil Vertical Fitting Divider

Part No. P083331

"The aluminum I-beam design of ITray is perfect for industrial installations with large diameter cables in long span situations, minimizing total tray width and creating a smooth transition between straight sections and fittings. A structural offset in the sidewall creates strong, mid-span splices that need fewer supports. Each splice snaps in place and stays without holding, Additionally, only four bolts are needed for each splice reducing hardware needs by 50%. These features allow Itray to be installed up to 30% faster than standard tray."

## Features & Benefits

Designed to fit the exact radius of the fitting

1.92 lb