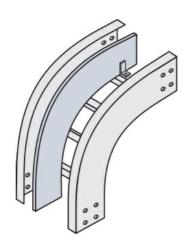

## Cablofil Vertical Fitting Divider

Part No. P083331



"The aluminum I-beam design of ITray is perfect for industrial installations with large diameter cables in long span situations, minimizing total tray width and creating a smooth transition between straight sections and fittings. A structural offset in the sidewall creates strong, mid-span splices that need fewer supports. Each splice snaps in place and stays without holding, Additionally, only four bolts are needed for each splice reducing hardware needs by 50%. These features allow Itray to be installed up to 30% faster than standard tray."

## Features & Benefits

Designed to fit the exact radius of the fitting

## Specifications

## General Info

| Product Line       | Cablofil               | Finish            | Mill Galvanized Steel |
|--------------------|------------------------|