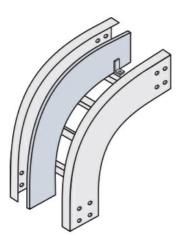

Cablofil Discontinued - Vertical Fitting Divider Part No. P083332



"The aluminum I-beam design of ITray is perfect for industrial installations with large diameter cables in long span situations, minimizing total tray width and creating a smooth transition between straight sections and fittings. A structural offset in the sidewall creates strong, mid-span splices that need fewer supports. Each splice snaps in place and stays without holding, Additionally, only four bolts are needed for each splice reducing hardware needs by 50%. These features allow Itray to be installed up to 30% faster than standard tray."

## Features & Benefits

Designed to fit the exact radius of the fitting

## Specifications

## General Info

| Product Line      | Cablofil | Finish | Pre-Galvanized |
|-------------------|----------|--------|----------------|
| Dimensions        |