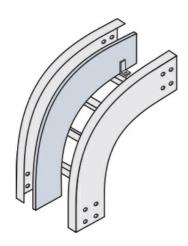

## Cablofil Vertical Fitting Divider

Part No. P083337

"The aluminum I-beam design of ITray is perfect for industrial installations with large diameter cables in long span situations, minimizing total tray width and creating a smooth transition between straight sections and fittings. A structural offset in the sidewall creates strong, mid-span splices that need fewer supports. Each splice snaps in place and stays without holding, Additionally, only four bolts are needed for each splice reducing hardware needs by 50%. These features allow Itray to be installed up to 30% faster than standard tray."

## Features & Benefits

Designed to fit the exact radius of the fitting

2.022 lb