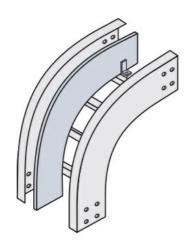

## Cablofil Vertical Fitting Divider

Part No. P083337



"The aluminum I-beam design of ITray is perfect for industrial installations with large diameter cables in long span situations, minimizing total tray width and creating a smooth transition between straight sections and fittings. A structural offset in the sidewall creates strong, mid-span splices that need fewer supports. Each splice snaps in place and stays without holding, Additionally, only four bolts are needed for each splice reducing hardware needs by 50%. These features allow Itray to be installed up to 30% faster than standard tray."

## Features & Benefits

Designed to fit the exact radius of the fitting

## Specifications

## General Info

| Product Line       | Cablofil               | Finish            | Pre-Galvanized |
|--------------------|------------------------|-------